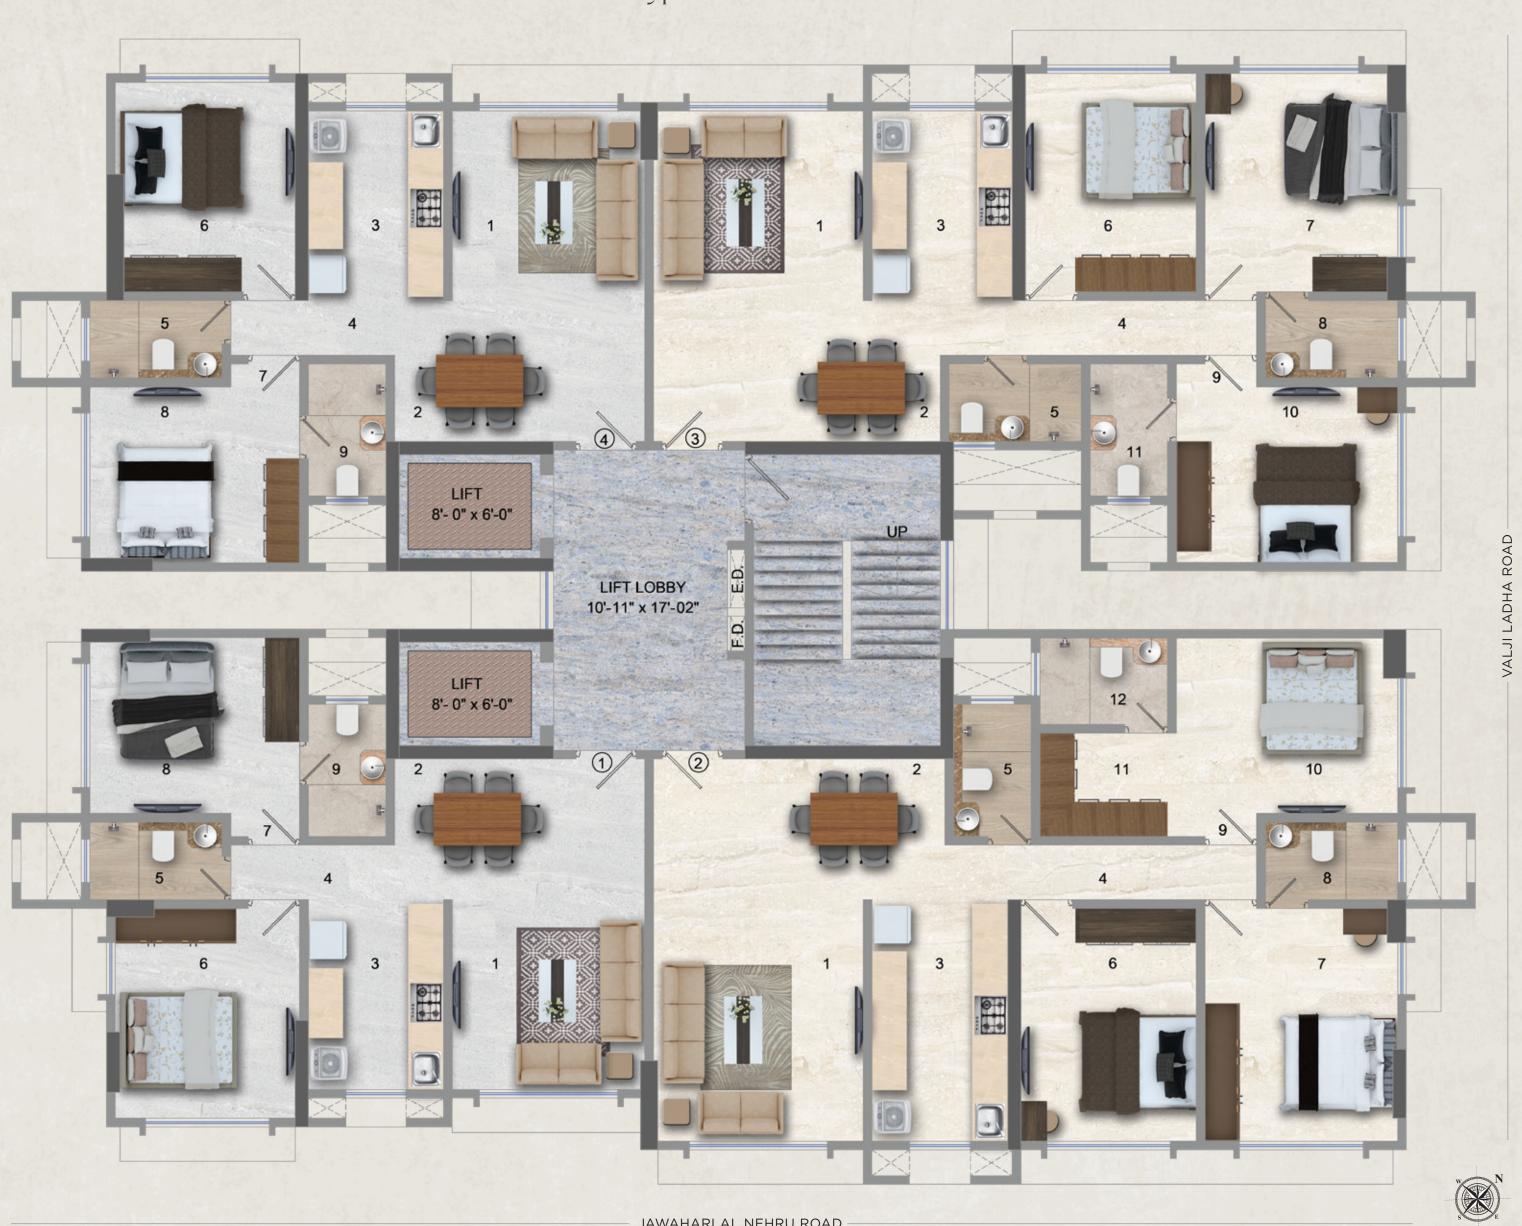

## Typical Floor Plan

# Unit Plan: Flat No. 1 - 2 BHK 699 sq.ft.

| 1 LIVING        | 11′-0″ x 18′-10″ | 6 COMMON BEDROOM | 10'-6" x 12'-0  |
|-----------------|------------------|------------------|-----------------|
| 2 DINING        | 3'-3" x 5'-0"    | 7 PASSAGE        | 1'-4" × 4'-0"   |
| 3 KITCHEN       | 7'-9" x 10'-10"  | 8 MASTER BEDROOM | 12'-0'' x 10'-0 |
| 4 PASSAGE       | 9'-4" × 3'-0"    | 9 MASTER TOILET  | 4'-6" × 7'-6"   |
| 5 COMMON TOILET | 7'-6" x 4'-6"    |                  |                 |

| 1 LIVING         | 12'-0" x 21'-10" | 7 MASTER BEDROOM 1  | 11'-0" x 13'-3 |
|------------------|------------------|---------------------|----------------|
| 2 DINING         | 4'-8" x 5'-0"    | 8 MASTER TOILET 1   | 7'-6" x 4'-6"  |
| 3 KITCHEN        | 7'-9" x 13'-9"   | 9 PASSAGE           | 4'-6" × 1'-4"  |
| 4 PASSAGE        | 17'-9" x 3'-0"   | 10MASTER BEDROOM 2  | 12'-8" x 10'-0 |
| 5 COMMON TOILET  | 4'-6" x 7'-6"    | 11 WALKING WARDROBE | 7'-9" × 6'-0"  |
| 6 COMMON BEDROOM | 10'-0" x 13'-3"  | 12 MASTER TOILET 2  | 7'-3" × 5'-0"  |

# Unit Plan: Flat No. 3 - 3 BHK 951 sq.ft.

| 1 LIVING         | 12'-0" x 18'-10" | 7 MASTER BEDROOM 1  | 11'-0" x 12'-6 |
|------------------|------------------|---------------------|----------------|
| 2 DINING         | 4'-6" x 5'-0"    | 8 MASTER TOILET 1   | 7'-6" x 4'-6'  |
| 3 KITCHEN        | 8'-0" x 10'-10"  | 9 PASSAGE           | 4'-6" x 1'-4"  |
| 4 PASSAGE        | 18'-0" x 3'-0"   | 10 MASTER BEDROOM 2 | 12'-8" x 10'-  |
| 5 COMMON TOILET  | 7'-6" x 4'-6"    | 11 MASTER TOILET 2  | 4'-6" x 7'-6'  |
| 6 COMMON BEDROOM | 10'-0" x 12'-6"  |                     |                |

# Unit Plan: Flat No. 4 - 2 BHK 699 sq.ft.

| 1 LIVING        | 11'-0" x 18'-10" | 6 COMMON BEDROOM | 10'-6" x 12'-0 |
|-----------------|------------------|------------------|----------------|
| 2 DINING        | 3'-3" x 5'-0"    | 7 PASSAGE        | 4'-0" × 1'-4"  |
| 3 KITCHEN       | 7'-9" × 10'-10"  | 8 MASTER BEDROOM | 10'-6" × 12'-0 |
| 4 PASSAGE       | 9'-4" × 3'-0"    | 9 MASTER TOILET  | 7'-6" × 4'-6"  |
| 5 COMMON TOILET | 7'-6" x 4'-6"    |                  |                |