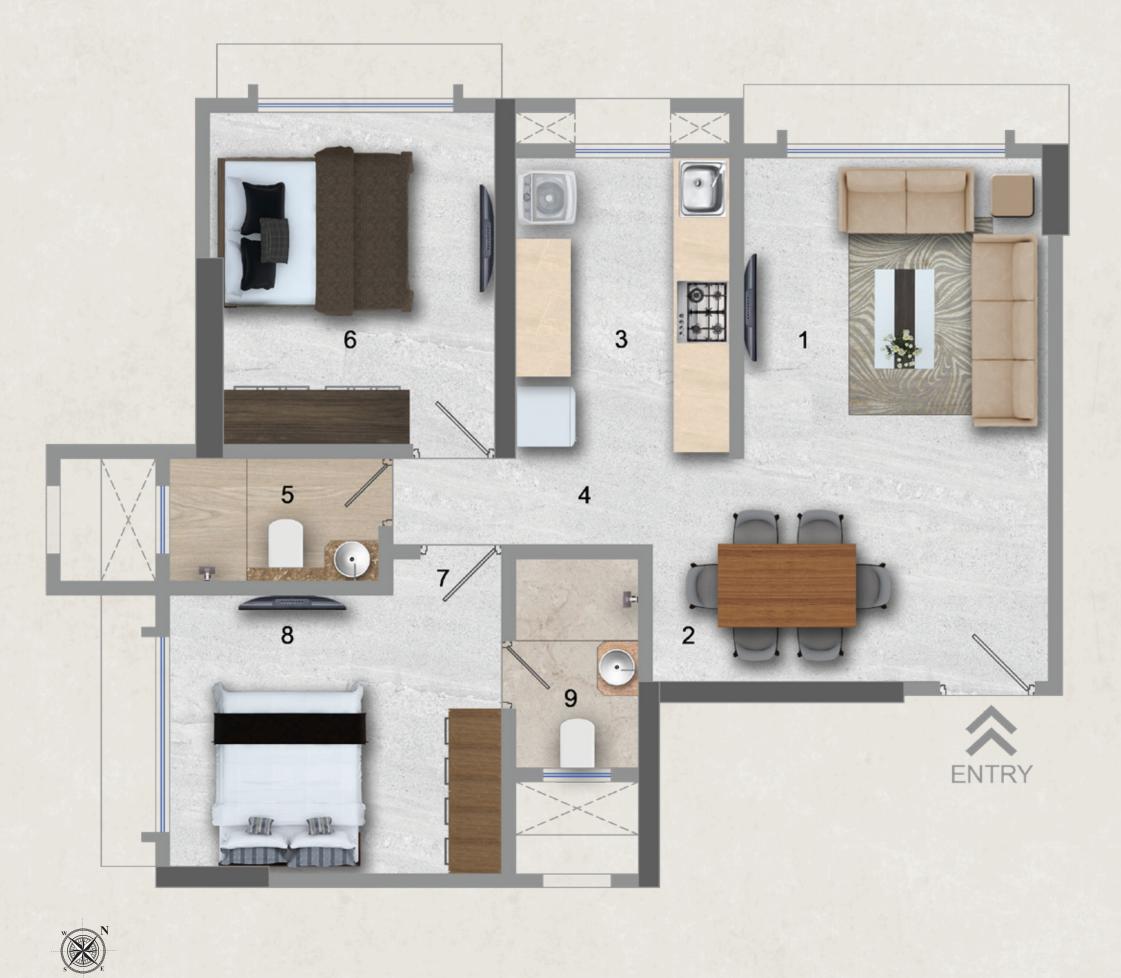

# Unit Plan: Flat No. 1 - 2 BHK 699 sq.ft.

| 1 LIVING        | 11′-0″ x 18′-10″ | 6 COMMON BEDROOM | 10'-6" x 12'-0  |
|-----------------|------------------|------------------|-----------------|
| 2 DINING        | 3'-3" x 5'-0"    | 7 PASSAGE        | 1'-4" × 4'-0"   |
| 3 KITCHEN       | 7'-9" x 10'-10"  | 8 MASTER BEDROOM | 12'-0'' x 10'-0 |
| 4 PASSAGE       | 9'-4" × 3'-0"    | 9 MASTER TOILET  | 4'-6" × 7'-6"   |
| 5 COMMON TOILET | 7'-6" x 4'-6"    |                  |                 |