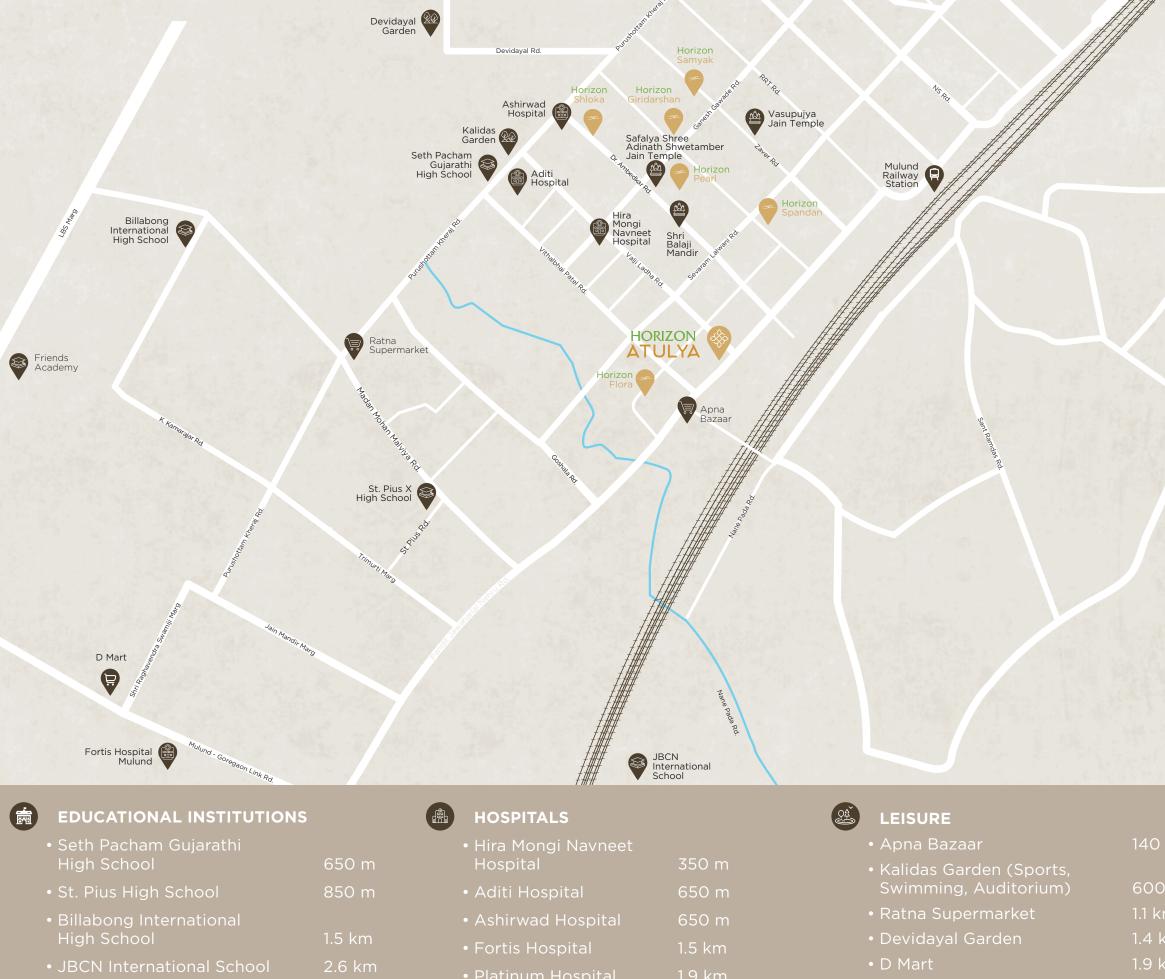

The presence of basic necessities in and around the area like Schools, Colleges, Hospitals, Markets, Railway Station and much more makes **Horizon Atulya** one of the most sought-after destinations for living in **Mulund**.

# The Unparalled Connectivity

Horizon Atulya isn't just about luxurious living; it's about crafting a lifestyle that's convenient, sustainable, and in harmony with nature. First off, the location is just a two-minute stroll from Mulund Railway Station and a mere minute from the bustling Mulund Market.

Site Address: Horizon Atulya, Junction of Pandit Jawaharlal Nehru Road & Valji Ladha Road, Mulund (W), Mumbai - 400 080.

R-Mall

### TEMPLES

| <ul> <li>Shree Om Shakthivel<br/>Murugan Thirukovil<br/>Seva Sanstha</li> </ul> | 18 m  |
|---------------------------------------------------------------------------------|-------|
| • Safalya Shree Adinath<br>Shwetamber Jain                                      | 450 m |
| Temple                                                                          | 450 m |
| • Shri Balaji Mandir                                                            | 350 m |
| • Vasupujya Jain Temple                                                         | 550 m |