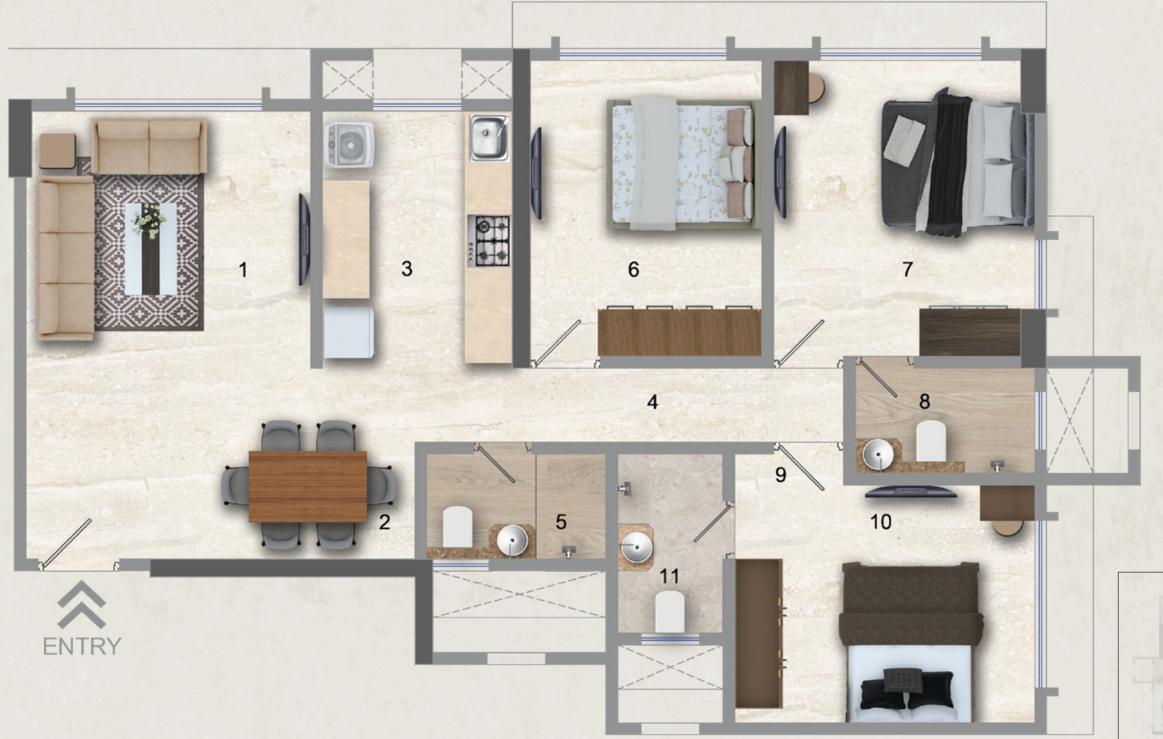

| 1 LIVING         | 12'-0" x 21'-10" | 7 MASTER BEDROOM 1  | 11'-0" x 13'-3 |
|------------------|------------------|---------------------|----------------|
| 2 DINING         | 4'-8" x 5'-0"    | 8 MASTER TOILET 1   | 7'-6" x 4'-6"  |
| 3 KITCHEN        | 7'-9" x 13'-9"   | 9 PASSAGE           | 4'-6" × 1'-4"  |
| 4 PASSAGE        | 17'-9" x 3'-0"   | 10MASTER BEDROOM 2  | 12'-8" x 10'-0 |
| 5 COMMON TOILET  | 4'-6" x 7'-6"    | 11 WALKING WARDROBE | 7'-9" × 6'-0"  |
| 6 COMMON BEDROOM | 10'-0" x 13'-3"  | 12 MASTER TOILET 2  | 7'-3" × 5'-0"  |