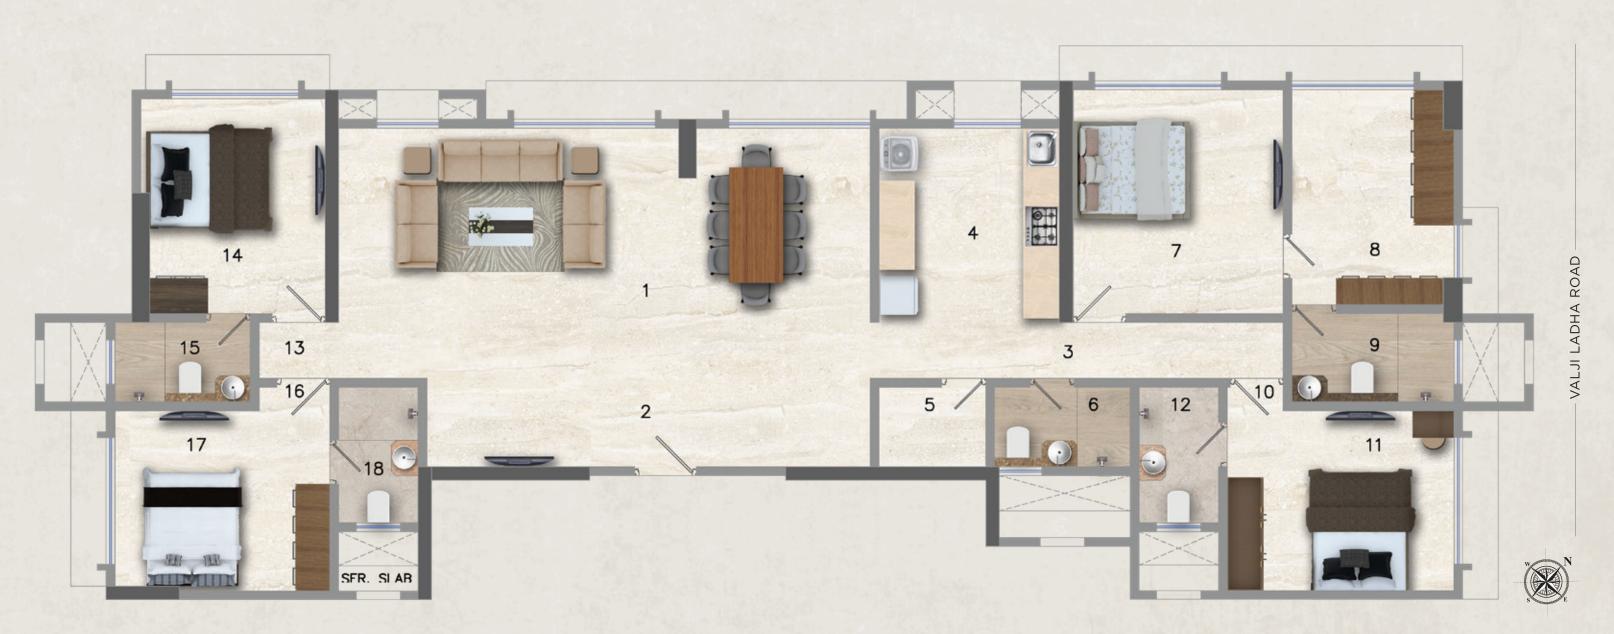

### Luxury 4 BHK Residence 1,658 sq. ft.

| 1 LIVING & DINING | 29'-6" x 15'-0" | 6 COMMON TOILET    | 7'-6" x 4'-6"   | 11 MASTER BEDROOM 2 | 12'-8 x 10'-0"  | 16 PASSAGE          | 4'-0" × 1'-4"   |
|-------------------|-----------------|--------------------|-----------------|---------------------|-----------------|---------------------|-----------------|
| 2 LIVING & DINING | 24'-8 x 5'-0"   | 7 MASTER BEDROOM 1 | 11'-9" x 12'-6" | 12 MASTER TOILET 2  | 4'-6" x 7'-6"   | 17 MASTER BEDROOM 4 | 12'-0" × 10'-0" |
| 3 PASSAGE         | 23'-0" × 3'-0"  | 8 WALK IN WARDROBE | 9'-0" × 12'-0"  | 13 PASSAGE          | 4'-6" × 3'-0"   | 18 MASTER TOILET 4  | 4'-6" x 7'-6"   |
| 4 KITCHEN         | 10'-0" × 11'-0" | 9 MASTER TOILET 1  | 9'-0" x 5'-0"   | 14 BEDROOM 3        | 10'-3" x 12'-0" |                     |                 |
| 5 STORE ROOM      | 6'-0" x 4'-6"   | 10 PASSAGE         | 3'-0" x 1'-4"   | 15 MASTER TOILET 3  | 7'-6" x 4'-6"   |                     |                 |