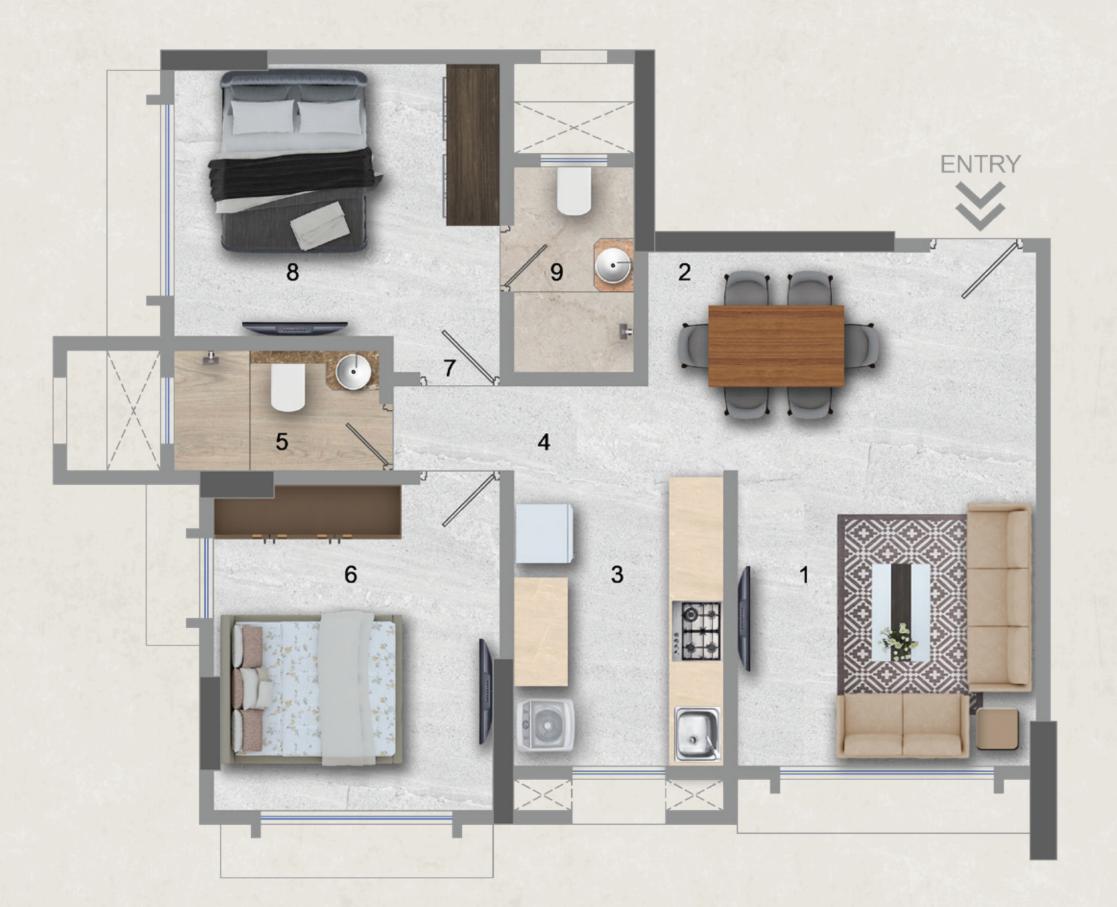

| 1 LIVING         | 12'-0" x 21'-10" | 7 MASTER BEDROOM 1  | 11'-0" x 13'-3 |
|------------------|------------------|---------------------|----------------|
| 2 DINING         | 4'-8" x 5'-0"    | 8 MASTER TOILET 1   | 7'-6" x 4'-6"  |
| 3 KITCHEN        | 7'-9" x 13'-9"   | 9 PASSAGE           | 4'-6" × 1'-4"  |
| 4 PASSAGE        | 17'-9" x 3'-0"   | 10MASTER BEDROOM 2  | 12'-8" x 10'-0 |
| 5 COMMON TOILET  | 4'-6" x 7'-6"    | 11 WALKING WARDROBE | 7'-9" × 6'-0"  |
| 6 COMMON BEDROOM | 10'-0" x 13'-3"  | 12 MASTER TOILET 2  | 7'-3" × 5'-0"  |