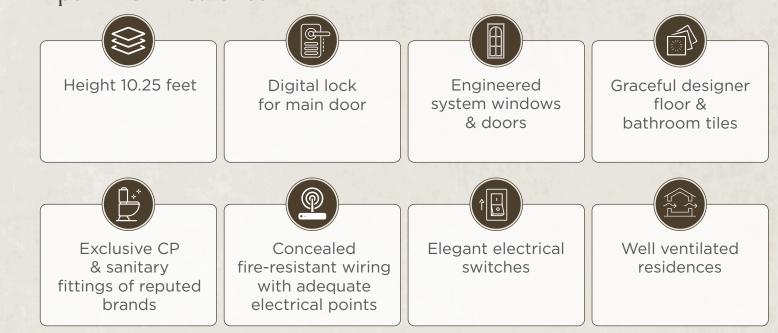

|-----------------|--------------------|-----------------|---------------------|-----------------|---------------------|-----------------|
| 2 LIVING & DINING | 24'-8 x 5'-0"   | 7 MASTER BEDROOM 1 | 11'-9" x 12'-6" | 12 MASTER TOILET 2  | 4'-6" x 7'-6"   | 17 MASTER BEDROOM 4 | 12'-0" × 10'-0" |
| 3 PASSAGE         | 23'-0" × 3'-0"  | 8 WALK IN WARDROBE | 9'-0" × 12'-0"  | 13 PASSAGE          | 4'-6" × 3'-0"   | 18 MASTER TOILET 4  | 4'-6" x 7'-6"   |
| 4 KITCHEN         | 10'-0" × 11'-0" | 9 MASTER TOILET 1  | 9'-0" x 5'-0"   | 14 BEDROOM 3        | 10'-3" x 12'-0" |                     |                 |
| 5 STORE ROOM      | 6'-0" x 4'-6"   | 10 PASSAGE         | 3'-0" x 1'-4"   | 15 MASTER TOILET 3  | 7'-6" x 4'-6"   |                     |                 |





Apartment Features



# The Unusual Offerings



# The Unparalled Connectivity

Horizon Atulya isn't just about luxurious living; it's about crafting a lifestyle that's convenient, sustainable, and in harmony with nature. First off, the location is just a two-minute stroll from Mulund Railway Station and a mere minute from the bustling Mulund Market.



Site Address: Horizon Atulya, Junction of Pandit Jawaharlal Nehru Road & Valji Ladha Road, Mulund (W), Mumbai - 400 080.

R-Mall



### TEMPLES

| <ul> <li>Shree Om Shakthivel<br/>Murugan Thirukovil<br/>Seva Sanstha</li> </ul> | 18 m  |
|---------------------------------------------------------------------------------|-------|
| • Safalya Shree Adinath<br>Shwetamber Jain                                      | 450 m |
| Temple