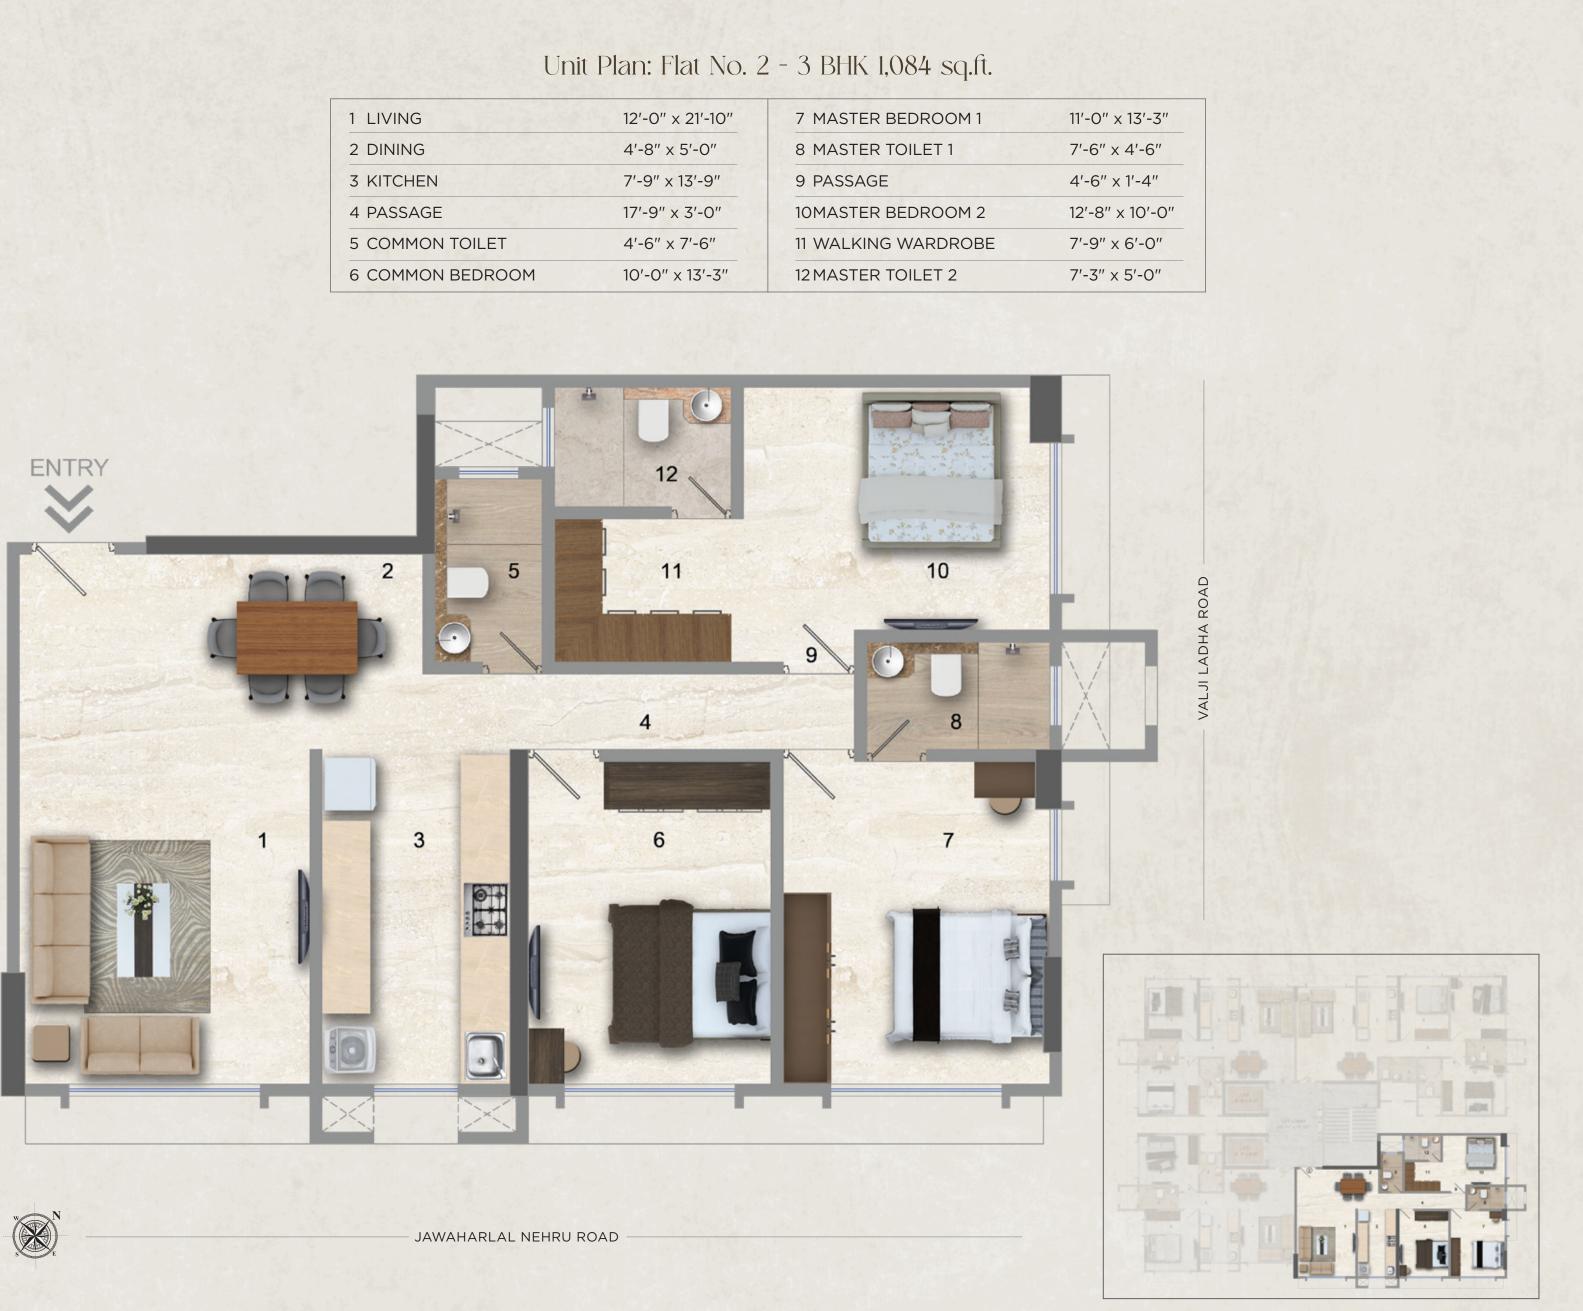

| 1 LIVING         | 12'-0" x 21'-10" | 7 MASTER BEDROOM 1  | 11'-0" x 13'-3 |
|------------------|------------------|---------------------|----------------|
| 2 DINING         | 4'-8" x 5'-0"    | 8 MASTER TOILET 1   | 7'-6" x 4'-6"  |
| 3 KITCHEN        | 7'-9" x 13'-9"   | 9 PASSAGE           | 4'-6" × 1'-4"  |
| 4 PASSAGE        | 17'-9" x 3'-0"   | 10MASTER BEDROOM 2  | 12'-8" x 10'-0 |
| 5 COMMON TOILET  | 4'-6" x 7'-6"    | 11 WALKING WARDROBE | 7'-9" × 6'-0"  |
| 6 COMMON BEDROOM | 10'-0" x 13'-3"  | 12 MASTER TOILET 2  | 7'-3" × 5'-0"  |