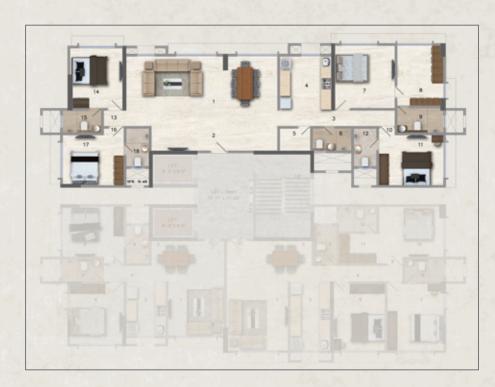

|
|-------------------|-----------------|--------------------|-----------------|---------------------|-----------------|---------------------|-----------------|
| 2 LIVING & DINING | 24'-8 x 5'-0"   | 7 MASTER BEDROOM 1 | 11'-9" x 12'-6" | 12 MASTER TOILET 2  | 4'-6" x 7'-6"   | 17 MASTER BEDROOM 4 | 12'-0" × 10'-0" |
| 3 PASSAGE         | 23'-0" × 3'-0"  | 8 WALK IN WARDROBE | 9'-0" × 12'-0"  | 13 PASSAGE          | 4'-6" × 3'-0"   | 18 MASTER TOILET 4  | 4'-6" x 7'-6"   |
| 4 KITCHEN         | 10'-0" × 11'-0" | 9 MASTER TOILET 1  | 9'-0" x 5'-0"   | 14 BEDROOM 3        | 10'-3" x 12'-0" |                     |                 |
| 5 STORE ROOM      | 6'-0" x 4'-6"   | 10 PASSAGE         | 3'-0" x 1'-4"   | 15 MASTER TOILET 3  | 7'-6" x 4'-6"   |                     |                 |





Apartment Features



# The Unusual Offerings



# The Unparalled Connectivity

Horizon Atulya isn't just about luxurious living; it's about crafting a lifestyle that's convenient, sustainable, and in harmony with nature. First off, the location is just a two-minute stroll from Mulund Railway Station and a mere minute from the bustling Mulund Market.



Site Address: Horizon Atulya, Junction of Pandit Jawaharlal Nehru Road & Valji Ladha Road, Mulund (W), Mumbai - 400 080.

R-Mall



### TEMPLES

| <ul> <li>Shree Om Shakthivel<br/>Murugan Thirukovil<br/>Seva Sanstha</li> </ul> | 18 m  |
|---------------------------------------------------------------------------------|-------|
| • Safalya Shree Adinath<br>Shwetamber Jain                                      | 450 m |
| Temple