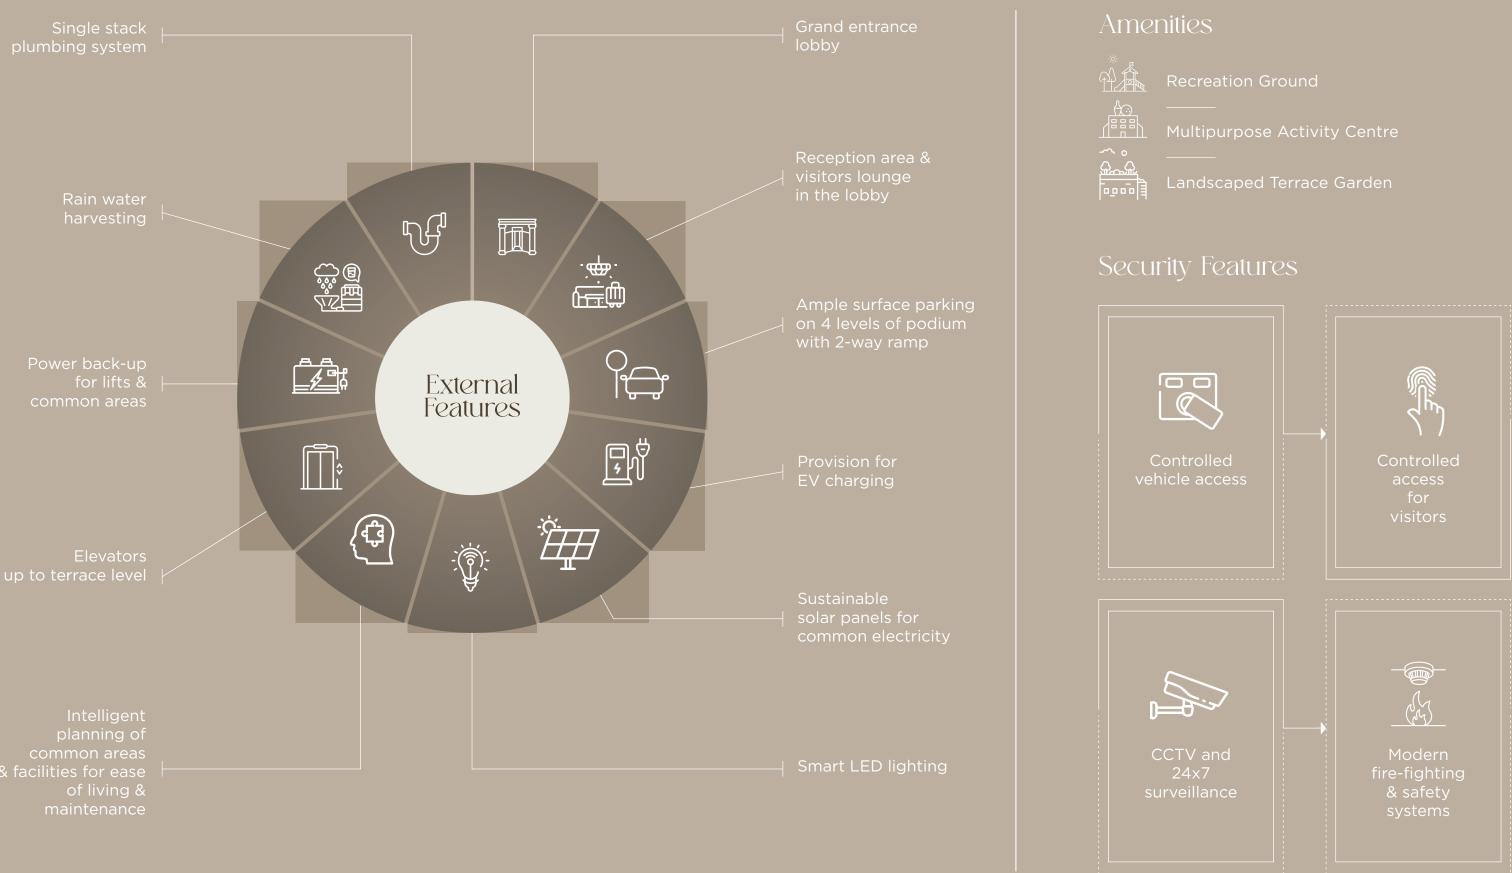

Registered under IGBC - Reg No. - GH2400387.

Artist's Impression

Meticulous planning is visible the moment you drive in. A smooth 2-way ramp takes you through 4 levels of podium parking with round-the-clock security of your vehicle.

14

...

An opulent grand entrance lobby ushers you into a world of incredible feat and finest ambiance. An archway, that open to a warm welcome for the residents making their daily comeback and visitors making a guest appearance at the waiting lounge.

### Ground Floor

# Typical Podium