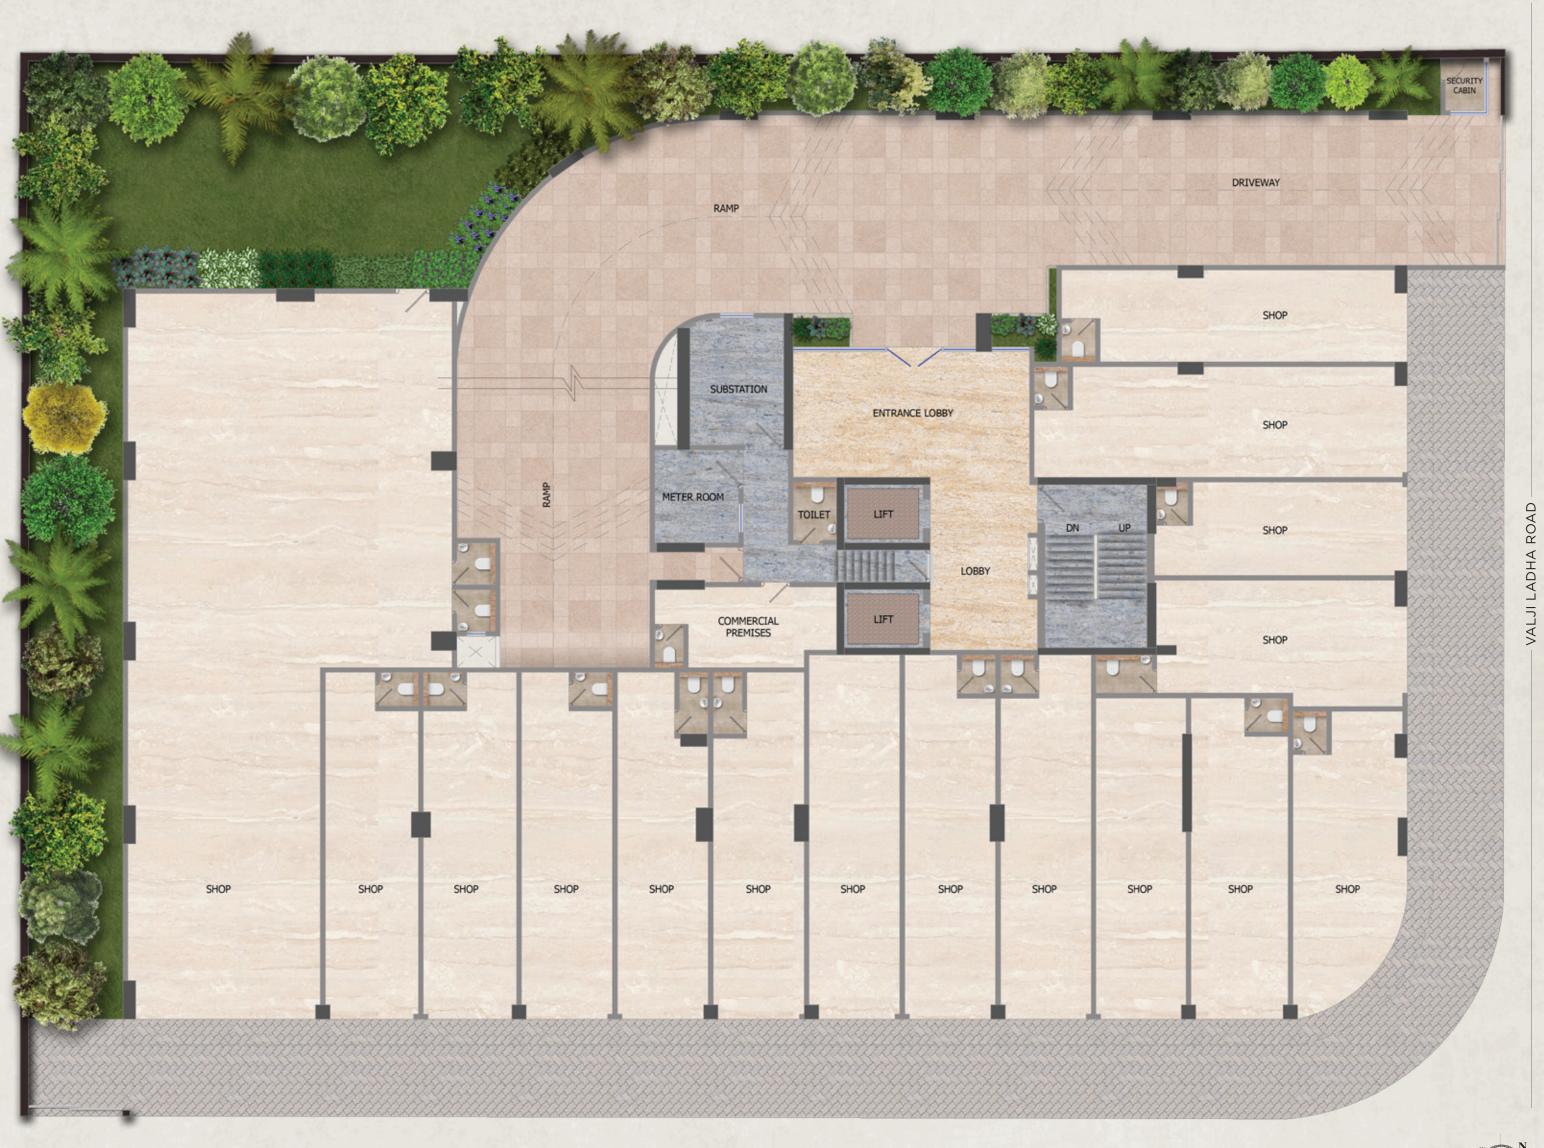

hat spell luxury, comfort and holistic living experience.

The presence of basic necessities in and around the area like Schools, Colleges, Hospitals, Markets, Railway Station and much more makes **Horizon Atulya** one of the most sought-after destinations for living in **Mulund**.

Registered under IGBC - Reg No. - GH2400387.





Artist's Impression

Meticulous planning is visible the moment you drive in. A smooth 2-way ramp takes you through 4 levels of podium parking with round-the-clock security of your vehicle.



14

...

An opulent grand entrance lobby ushers you into a world of incredible feat and finest ambiance. An archway, that open to a warm welcome for the residents making their daily comeback and visitors making a guest appearance at the waiting lounge.



### Ground Floor





# Typical Podium





## Typical Floor Plan



# Unit Plan: Flat No. 1 - 2 BHK 699 sq.ft.

| 1 LIVING        | 11′-0″ x 18′-10″ | 6 COMMON BEDROOM | 10'-6" x 12'-0  |
|-----------------|------------------|------------------|-----------------|
| 2 DINING        | 3'-3" x 5'-0"    | 7 PASSAGE        | 1'-4" × 4'-0"   |
| 3 KITCHEN       | 7'-9" x 10'-10"  | 8 MASTER BEDROOM | 12'-0'' x 10'-0 |
| 4 PASSAGE       | 9'-4" × 3'-0"    | 9 MASTER TOILET  | 4'-6" × 7'-6"   |
| 5 COMMON TOILET | 7'-6" x 4'-6"    |                  |                 |







| 1 LIVING         | 12'-0" x 21'-10" | 7 MASTER BEDROOM 1  | 11'-0" x 13'-3 |
|------------------|------------------|---------------------|----------------|
| 2 DINING         | 4'-8" x 5'-0"    | 8 MASTER TOILET 1   | 7'-6" x 4'-6"  |
| 3 K